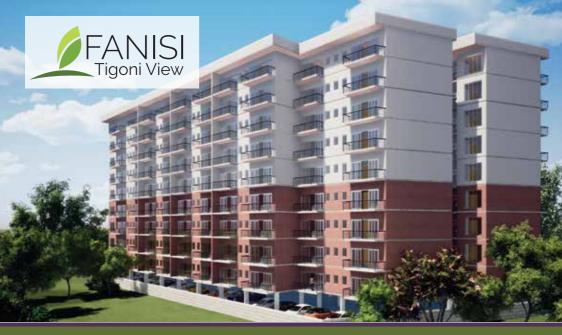

This is a mixed-use development that sits on 8 acres of prime land next to the Western By-pass interchange.

The development is approximately 25km from the CBD, 40 minutes drive to JKIA, 10 minutes to the UNEP headquarters at Gigiri and 8 minutes to Two-Rivers Mall.

## **Features**

- 2 & 3 bedroom apartments measuring 80 & 115 square metres respectively.
- Spacious dining and living areas.
- Reliable water supply from a borehole.
- Green spaces.
- Children's play area.
- Swimming pool.
- Wellness Centre.
- Salon.
- Convenience stores.
- 24 hour CCTV surveillance with an Intercom system.